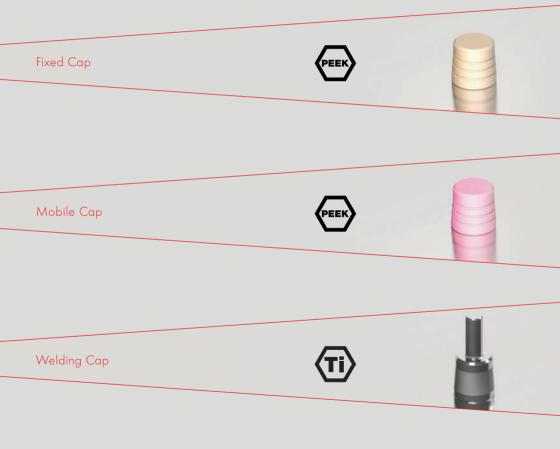

### Preformed conometric caps

The system offers three different types of caps for three distinct uses: FIXED caps for fixed prosthesis, MOBILE caps for removable prosthesis and WELDING caps for intraoral welding techniques.