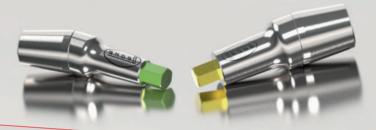

### Preformed conometric caps

The system offers three different types of caps for three distinct uses: FIXED caps for fixed prosthesis, MOBILE caps for removable prosthesis and WELDING caps for intraoral welding techniques.