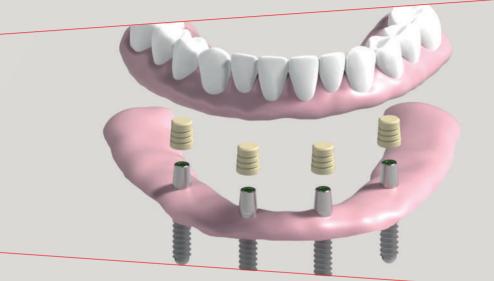

## Conometric-retained prosthesis

# MUA-Conic abutments for conometric-retained prosthesis

#### WHEN

- Partial edentulism (bridges in canine, premolar and molar area)
- Complete edentulism (fixed and removable prostheses)
- Immediate loading