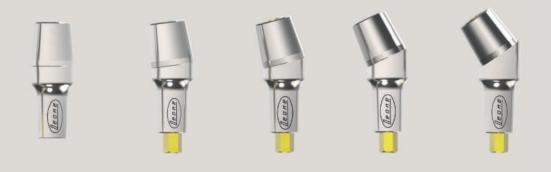

### Features

Tapered top with a half-angle of 5  $^{\circ}$ 

Wide range of angulations (0°, 7.5°, 15°, 25°, 35°) and gingival heights

Adaptable to any clinical situation thanks to XCN  $^{\rm \tiny B}$  360  $^{\circ}$  connection