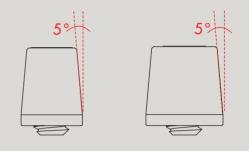

### Features

Tapered top with a half-angle of 5  $^{\circ}$ 

Wide range of angulations (0°, 7.5°, 15°, 25°, 35°) and gingival heights

Adaptable to any clinical situation thanks to XCN  $^{\rm \tiny B}$  360  $^{\circ}$  connection