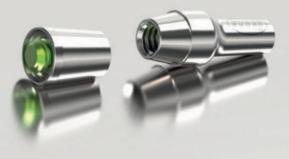

# MUA-Conic abutments for conometric-retained prosthesis

### Features

Tapered top with a half-angle of 5  $^{\circ}$ 

Wide range of angulations (0°, 7.5°, 15°, 25°, 35°) and gingival heights

Adaptable to any clinical situation thanks to XCN  $^{\rm \tiny B}$  360  $^{\circ}$  connection