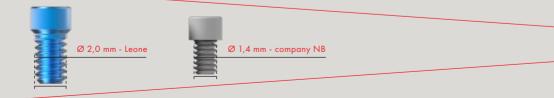

## Features

- Ideal solution for all kinds of disparallelism, up to a maximum of 50°, due to various angulations and the tapered top

- M2.0 mm prosthetic screw, the strongest on the market

- Free positioning of the screw access channel thanks to XCN® 360° connection

- Full range also available for small diameter implants

- Supplied with pre-mounted multifunctional screw for easy positioning and parallelization