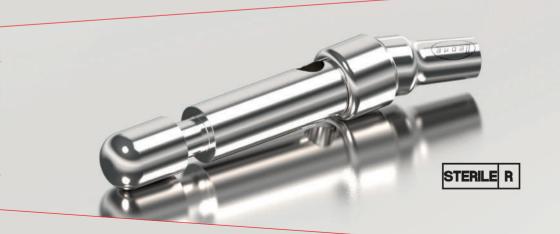

- Immediate loading (All-on-Four)



## Features



- Ideal solution for all kinds of disparallelism, up to a maximum of 50°, due to various angulations and the tapered top

- M2.0 mm prosthetic screw, the strongest on the market





- Free positioning of the screw access channel thanks to XCN® 360° connection



- Full range also available for small diameter implants



- Supplied with pre-mounted multifunctional screw for easy positioning and parallelization





## MUA accessories

The system offers components specifically designed for the various prosthetic techniques, from impression taking to final passivation, both for conventional and digital prosthetic workflows.







MUA Scan Body

MUA Digital analogs



CAD-CAM interfaces

# MUA PLUS

Prosthetic line also available sterile.





## Case Report

Ideal for immediate loading, also with All-on-Four technique.



Courtesy of Dr. Fabrizio Dell'Innocenti and Mr. Massimiliano Pisa (Laboratorio Dental Giglio)





Courtesy of Dr. Dr. Salvatore Belcastro and Laboratorio Monni & C



SEE THE COMPLETE BIBLIOGRAPHY ON THE WEBSITE

WWW.LEONE.IT





#### FOR NATURAL SMILES ONLY



**Leone S.p.a.** Via P. a Quaracchi 50 50019 Sesto Fiorentino | Firenze | Italy

Export Dept.:

Phone +39.055.3044600 | Fax+39.055.304405 export@leone.it | www.leone.it ENG-01-21