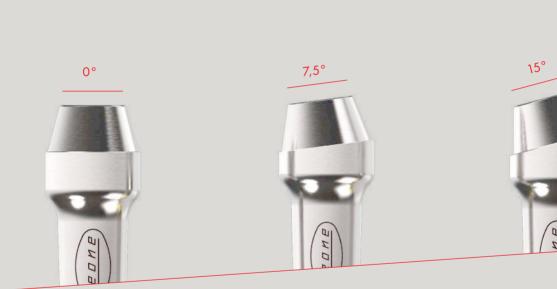

## Features

- Ideal solution for all kinds of disparallelism, up to a maximum of 50°, due to various angulations and the tapered top

- M2.0 mm prosthetic screw, the strongest on the market

- Free positioning of the screw access channel thanks to XCN® 360° connection