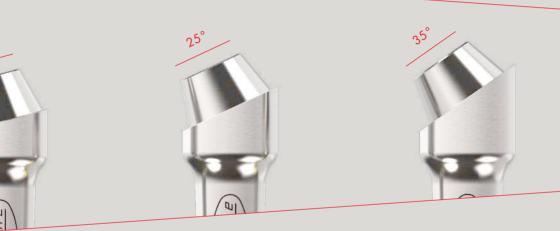

## Features

- Ideal solution for all kinds of disparallelism, up to a maximum of 50°, due to various angulations and the tapered top

- M2.0 mm prosthetic screw, the strongest on the market

- Free positioning of the screw access channel thanks to XCN® 360° connection