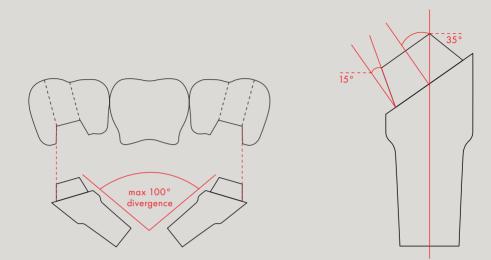

## Features

- Ideal solution for all kinds of disparallelism, up to a maximum of 50°, due to various angulations and the tapered top

- M2.0 mm prosthetic screw, the strongest on the market

- Free positioning of the screw access channel thanks to XCN® 360° connection