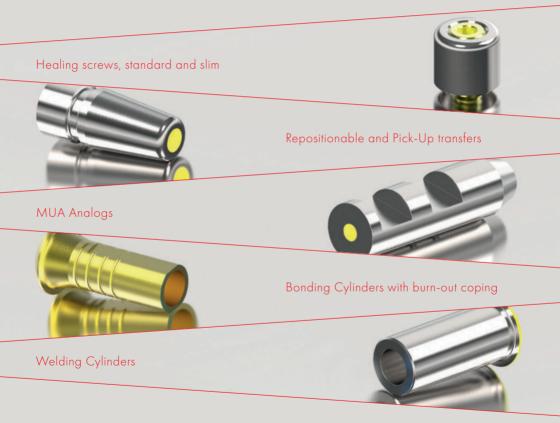

## MUA accessories

The system offers components specifically designed for the various prosthetic techniques, from impression taking to final passivation, both for conventional and digital prosthetic workflows.

MUA Scan Body

MUA Digital analogs

CAD-CAM interfaces