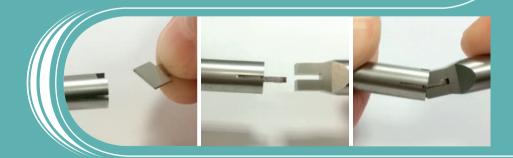

Available dedicated pliers for TADs attachments customization.

The **RPE FOR TADs** expanders are designed specifically for the construction of expanders both hybrid (teeth and TADs) and fully bone borne.