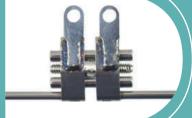

## **CUSTOMIZABLE PLACEMENT** and orientation of

TAD attachments

Activation with dedicated **STRENGTHENED** SWIVEL KEY

**ENHANCED** STRENGTH RPE screw. resistant more than 50kgf

It features two posterior arms and, in the package, four TAD attachments are included that can be adapted to the patient's anatomy and welded by the lab on the body of the screw.

The strengthened expander ensures high resistance and reliability throughout all the

Thanks to the adaptable TADs attachments, it is possible to highly customize the RPE on each patient anatomy, both in TADs first and TADs-last approach. Therefore, it can be achieved an optimized expansion load distribution on the TADs.

Available dedicated pliers for TADs attachments customization.

The **RPE FOR TADs** expanders are designed specifically for the construction of expanders both hybrid (teeth and TADs) and fully bone borne.