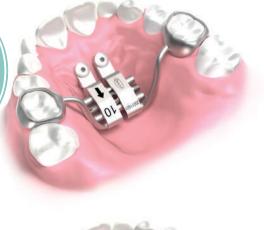

## **CUSTOMIZABLE PLACEMENT** and orientation of

TAD attachments

Activation with dedicated **STRENGTHENED** SWIVEL KEY

**ENHANCED** STRENGTH RPE screw. resistant more than 50kgf

It features two posterior arms and, in the package, four TAD attachments are included that can be adapted to the patient's anatomy and welded by the lab on the body of the screw.

The strengthened expander ensures high resistance and reliability throughout all the

Thanks to the adaptable TADs attachments, it is possible to highly customize the RPE on each patient anatomy, both in TADs first and TADs-last approach. Therefore, it can be achieved an optimized expansion load distribution on the TADs.

Available dedicated pliers for TADs attachments customization.

The **RPE FOR TADs** expanders are designed specifically for the construction of expanders both hybrid (teeth and TADs) and fully bone borne.