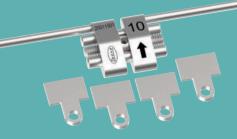

## **CUSTOMIZABLE PLACEMENT** and orientation of

TAD attachments

Activation with dedicated **STRENGTHENED** SWIVEL KEY

**ENHANCED** STRENGTH RPE screw. resistant more than 50kgf

It features two posterior arms and, in the package, four TAD attachments are included that can be adapted to the patient's anatomy and welded by the lab on the body of the screw.

Available dedicated pliers for TADs attachments customization.

The **RPE FOR TADs** expanders are designed specifically for the construction of expanders both hybrid (teeth and TADs) and fully bone borne.

REF 201A0620-08 PALATAL EXPANDER 8 mm FOR TADS REF 201A0620-10 PALATAL EXPANDER 10 mm FOR TADS REF 201A0620-12 PALATAL EXPANDER 12 mm FOR TADS **REF P0201-00** BENDING INSTRUMENTS FOR TADS ATTACHMENT