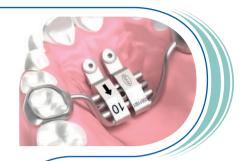

## **CUSTOMIZABLE PLACEMENT** and orientation of

TAD attachments

Activation with dedicated **STRENGTHENED** SWIVEL KEY

**ENHANCED** STRENGTH RPE screw. resistant more than 50kgf

It features two posterior arms and, in the package, four TAD attachments are included that can be adapted to the patient's anatomy and welded by the lab on the body of the screw.

The strengthened expander ensures high resistance and reliability throughout all the

Thanks to the adaptable TADs attachments, it is possible to highly customize the RPE on each patient anatomy, both in TADs first and TADs-last approach. Therefore, it can be achieved an optimized expansion load distribution on the TADs.

Available dedicated pliers for TADs attachments customization.

The **RPE FOR TADs** expanders are designed specifically for the construction of expanders both hybrid (teeth and TADs) and fully bone borne.