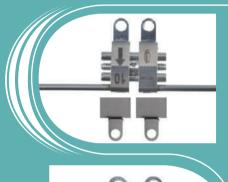

## **CUSTOMIZABLE PLACEMENT** and orientation of

TAD attachments

Activation with dedicated **STRENGTHENED** SWIVEL KEY

**ENHANCED** STRENGTH RPE screw. resistant more than 50kgf

It features two posterior arms and, in the package, four TAD attachments are included that can be adapted to the patient's anatomy and welded by the lab on the body of the screw.

The strengthened expander ensures high resistance and reliability throughout all the

Thanks to the adaptable TADs attachments, it is possible to highly customize the RPE on each patient anatomy, both in TADs first and TADs-last approach. Therefore, it can be achieved an optimized expansion load distribution on the TADs.

Available dedicated pliers for TADs attachments customization.

The **RPE FOR TADs** expanders are designed specifically for the construction of expanders both hybrid (teeth and TADs) and fully bone borne.