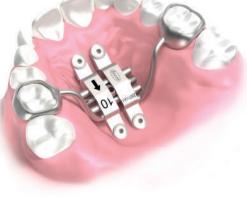

## **CUSTOMIZABLE PLACEMENT** and orientation of

TAD attachments

Activation with dedicated **STRENGTHENED** SWIVEL KEY

**ENHANCED** STRENGTH RPE screw. resistant more than 50kgf

It features two posterior arms and, in the package, four TAD attachments are included that can be adapted to the patient's anatomy and welded by the lab on the body of the screw.

The strengthened expander ensures high resistance and reliability throughout all the

Thanks to the adaptable TADs attachments, it is possible to highly customize the RPE on each patient anatomy, both in TADs first and TADs-last approach. Therefore, it can be achieved an optimized expansion load distribution on the TADs.

Available dedicated pliers for TADs attachments customization.

The **RPE FOR TADs** expanders are designed specifically for the construction of expanders both hybrid (teeth and TADs) and fully bone borne.