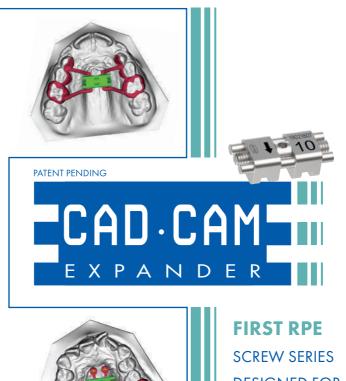

Courtesy of Prof. L. Franchi - University of Florence

The CAD CAM expander series looks like a regular expander, but instead of the arms, features squared slots that allow a correct oriented coupling of digitally designed laser sintering framework. Moreover, the male strengthened screw and the self centering guides allow the usage in MARPE appliances.