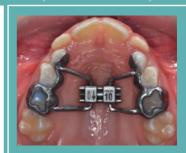

## **ENHANCED STRENGTH**

up to more than 50kgf thanks to the male screw material and the self centering guides makes it ideal for MARPE technique

Courtesy of Prof. L. Franchi - University of Florence

The CAD CAM expander series looks like a regular expander, but instead of the arms, features squared slots that allow a correct oriented coupling of digitally designed laser sintering framework. Moreover, the male strengthened screw and the self centering guides allow the usage in MARPE appliances.