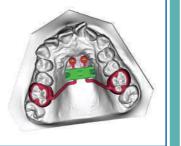

Courtesy of Prof. L. Franchi - University of Florence

The CAD CAM expander series looks like a regular expander, but instead of the arms, features squared slots that allow a correct oriented coupling of digitally designed laser sintering framework. Moreover, the male strengthened screw and the self centering guides allow the usage in MARPE appliances.