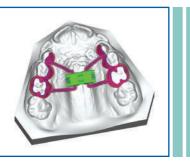

## HIGHLY CUSTOMIZABLE

Teeth Borne, Hybrid and Bone Borne RPEs can be accurately manufactured

Courtesy of Prof. L. Franchi - University of Florence

The CAD CAM expander series looks like a regular expander, but instead of the arms, features squared slots that allow a correct oriented coupling of digitally designed laser sintering framework. Moreover, the male strengthened screw and the self centering guides allow the usage in MARPE appliances.