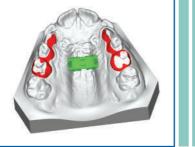

Courtesy of Prof. L. Franchi - University of Florence

The CAD CAM expander series looks like a regular expander, but instead of the arms, features squared slots that allow a correct oriented coupling of digitally designed laser sintering framework. Moreover, the male strengthened screw and the self centering guides allow the usage in MARPE appliances.