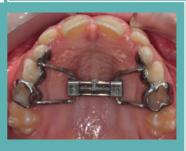

Courtesy of Prof. L. Franchi - University of Florence

The CAD CAM expander series looks like a regular expander, but instead of the arms, features squared slots that allow a correct oriented coupling of digitally designed laser sintering framework. Moreover, the male strengthened screw and the self centering guides allow the usage in MARPE appliances.