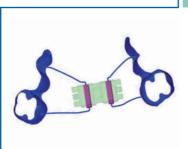

Courtesy of Prof. L. Franchi - University of Florence

The CAD CAM expander series looks like a regular expander, but instead of the arms, features squared slots that allow a correct oriented coupling of digitally designed laser sintering framework. Moreover, the male strengthened screw and the self centering guides allow the usage in MARPE appliances.