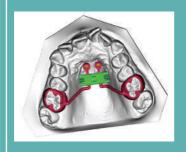

The digital design of the appliance introduces some improvements both for the manufacturing, in terms of time and cost efficiency, and clinically, as it ensures higher accuracy than ordinary methods and better predictability of results.

Courtesy of Prof. L. Franchi - University of Florence

The CAD CAM expander series looks like a regular expander, but instead of the arms, features squared slots that allow a correct oriented coupling of digitally designed laser sintering framework. Moreover, the male strengthened screw and the self centering guides allow the usage in MARPE appliances.