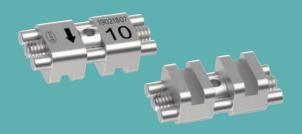

## **SQUARED SLOTS**

on the screw's bodies for a perfect coupling with the customized framework .stl file of the screws and connecting squared bar along with manufacturing guidelines available

Activation with dedicated **STRENGTHENED SWIVEL KEY** 

Made entirely of biomedical stainless steel. The housing design is completely smooth, with no rough areas for a secure hygiene. The expander limit, a directional arrow and the lot number are laser etched into the surface of the expander body. Supplied with a dedicated strengthened activation key and instructions for use to facilitate the patient endoral activation.

REF **A0630-08D** ANATOMICAL EXPANDER CAD CAM 8 mm REF **A0630-10D** ANATOMICAL EXPANDER CAD CAM 10 mm REF **A0630-12D** ANATOMICAL EXPANDER CAD CAM 12 mm

Orthodontics and Implantology

Leone S.p.a.

Via P. a Quaracchi 50 50019 Sesto Fiorentino | Firenze | Italia Export Dept.: