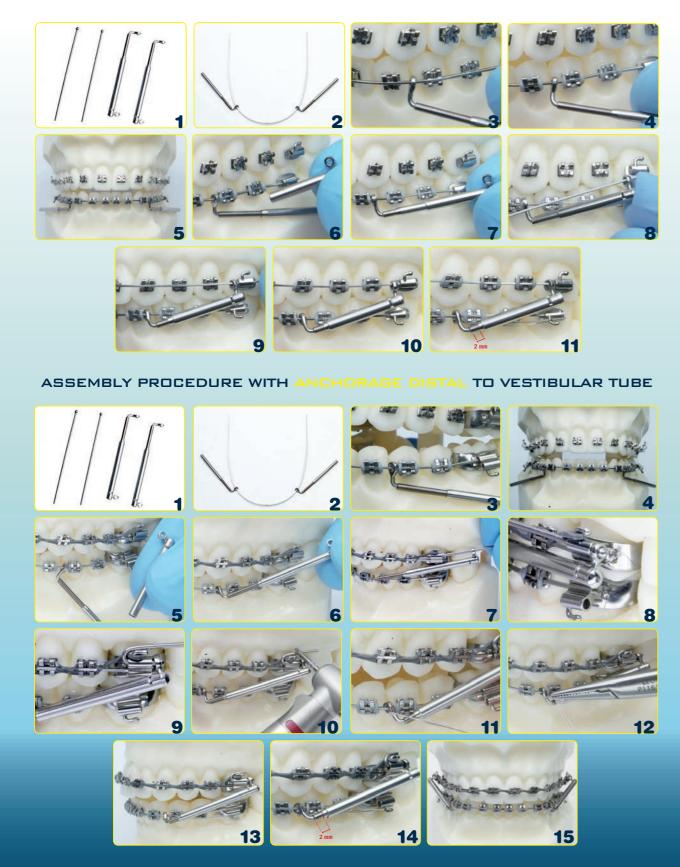

## ASSEMBLY PROCEDURE WITH SUPPORT MESIAL TO VESTIBULAR TUBE

| The packages include all the needful parts for the application of a bilateral corrector |             |                                                                 |                                                                                              |                                |                                                      |
|-----------------------------------------------------------------------------------------|-------------|-----------------------------------------------------------------|----------------------------------------------------------------------------------------------|--------------------------------|------------------------------------------------------|
|                                                                                         | Туре        | Length at<br>maximum<br>extension<br>(passive<br>configuration) | Length at maximum<br>spring compression<br>(without 2 mm of further<br>possible compression) | Maximum<br>spring<br>extension | Maximum opening<br>allowed to prevent<br>disassembly |
| M2300-00                                                                                | Extra-short | 31mm                                                            | 25mm                                                                                         | 7,5mm                          | 48mm*                                                |
| M2300-01                                                                                | Short       | 35mm                                                            | 28mm                                                                                         | 10mm                           | 56mm*                                                |
| M2300-02                                                                                | Long        | 40mm                                                            | 31mm                                                                                         | 10mm                           | 62mm*                                                |

There are 3 sizes available with the possibility of either mesial or distal attachment to the upper molar tube, for a total of 6 positions in the mouth.

When utilized in the mesial position, it can be anchored to a direct bonding single tube, without the need for a band or a round tube.