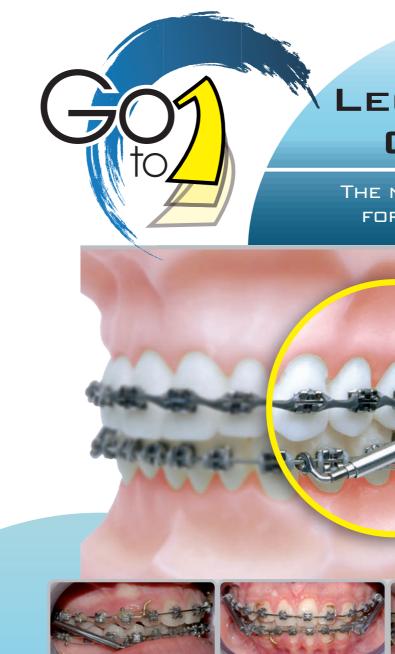

## LEONE CLASS II CORRECTOR

THE NEW NON-COMPLIANCE DEVICE FOR TREATING CLASS II CASES

provide an optimal patient **COMFORT** 

Courtesy of Dr. Ivano Maltoni